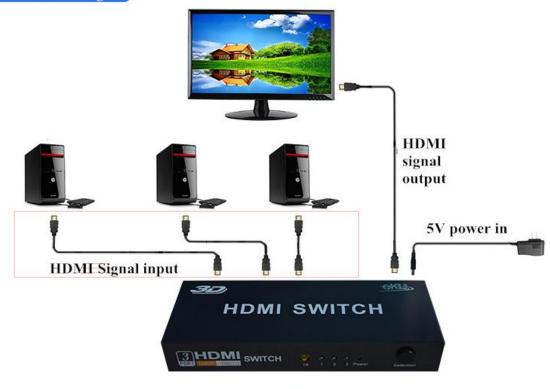

ard compatible perfect
- 3. High speed transmission, the fastest data transfer rate is 6.75Gbps,no delay,no sluggish.
- 4. Support resolution:
- 24/50/60Hz@480i/480p.720i/720p.1080i/1080P
- 5. Support audio format:

DTS-HD/Dolby-trueHD/LPCM7.1/DTS/Dolby-AC3/DSD

- 6. Compliance with HDCP 1.2
- 7. Bandwidth Frequency: 25MHz-225MHz
- 8. Support color depth: 24/30/36bit
- 9. Compliance with HDMI 1.3/DVI 1.0 standard
- 10. Remote control and manual twp wau operation, power free
- 11. Input and output support the longest 15 meters(with Standard HDMI 1.3 cable, AWG26).
- 12. High-grade metal shell design, perfect hand feeling
- 13. Strict control of the raw materials, manufacturing and testing procedure under the ISO9001 standard, high quality and Worry-free after-sales.

## connection diagram